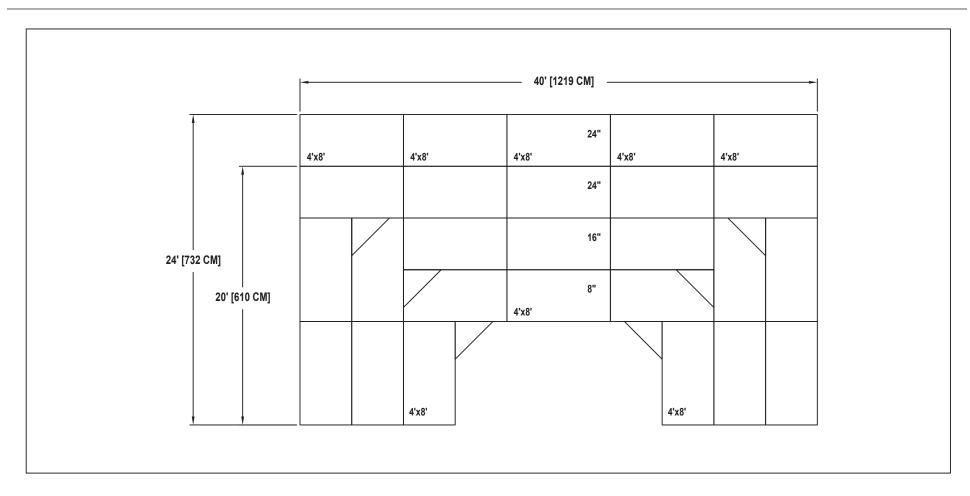

## BAND / ORCHESTRA RECTANGULAR RISER SET

NO. 195

SEATING CAPACITY NOT USING THE FLOOR, 63 (SEATS 73 WITH EXTENSION).
SEATING CAPACITY WITH ONE ROW ON THE FLOOR, 72 (SEATS 82 WITH EXTENSION).
SEATING CAPACITY IS BASED ON 32" CHAIR SPACING.